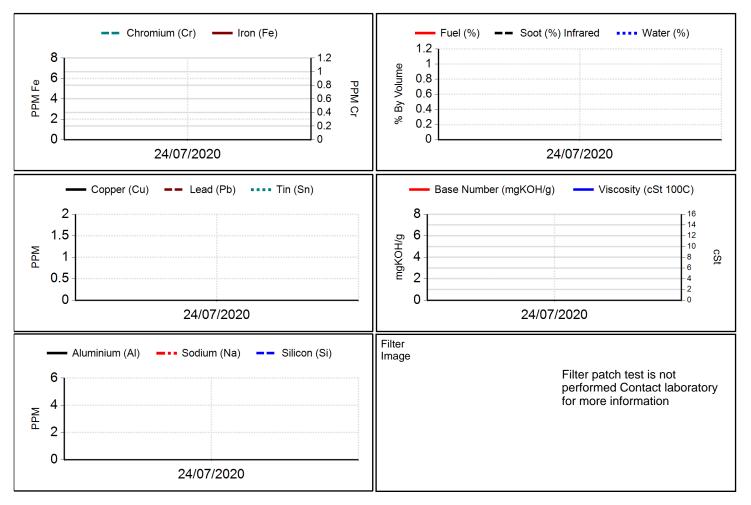

# **DIAGNOSIS**

Engine wear levels appear satisfactory for first sample. Silicon level (dirt/sealant material) satisfactory. Water content acceptable. Viscosity within specified operating range. Action: Resample next service interval to monitor and establish wear trend.

ANALYST: Jon.Sowers

LEGEND

| DATE SAMPLED         | 24-Jul-20                 |  |
|----------------------|---------------------------|--|
| DATE RECEIVED        | 25-Aug-20                 |  |
| DATE REPORTED        | 18-Sep-20                 |  |
| LAB NO.              | 42021538009               |  |
| SIF NO.              | 25437782                  |  |
| TIME ON UNIT         | 3746                      |  |
| TIME ON OIL          | 249                       |  |
| OIL BRAND            | Shell                     |  |
| OIL TYPE             | Rotella T4 Tri P<br>(CK4) |  |
| OIL GRADE            | SAE 15W40                 |  |
| OIL ADDED            |                           |  |
| FILTER               | Not Applicable            |  |
| OIL CHANGED          | Not Provided              |  |
| WO NUMBER            |                           |  |
| Metals (ppm)         |                           |  |
| Iron (Fe)            | 6                         |  |
| Chromium (Cr)        | <1                        |  |
| Lead (Pb)            | 2                         |  |
| Copper (Cu)          | 2                         |  |
| Tin (Sn)             | 2                         |  |
| Aluminium (Al)       | <1                        |  |
| Nickel (Ni)          | <1                        |  |
| Silver (Ag)          | <1                        |  |
| Titanium (Ti)        | <1                        |  |
| Vanadium (V)         | <1                        |  |
| Contaminants (ppm)   |                           |  |
| Silicon (Si)         | 6                         |  |
| Sodium (Na)          | 5                         |  |
| Potassium (K)        | 4                         |  |
| Coolant              | No                        |  |
| Additives (ppm)      |                           |  |
| Magnesium (Mg)       | 69                        |  |
| Calcium (Ca)         | 2175                      |  |
| Barium (Ba)          | <1                        |  |
| Phosphorus (P)       | 1067                      |  |
| Zinc (Zn)            | 1278                      |  |
| Molybdenum (Mo)      | 20                        |  |
| Boron (B)            | 155                       |  |
| Contaminants         |                           |  |
| Water (%)            | < 0.05                    |  |
| Physical Tests       |                           |  |
| Viscosity (cSt 100C) | 14.0                      |  |
| Fuel (%)             | <1                        |  |
| Soot (%) Infrared    | 0.4                       |  |
| Physical / Chemical  |                           |  |
|                      |                           |  |